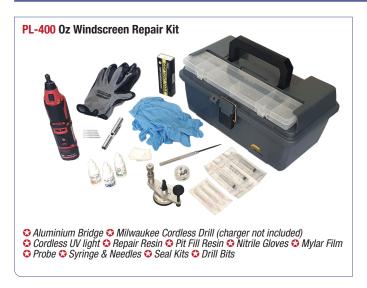

0 years development behind the Elite Repair Bridge.
- · No risk of yellowing.
- Scan the QR Code for Online Training Manual and Videos.



# The Esprit Elite Kit Contains Everything You Need.



Professional 12V Heater



240V Power Adaptor



One Universal Repair Resin



Quality 12V Drill



75 Second 12V LED UV Curing Lamp



Swivelling Inspection Mirror



**LED Inspection Torch** 



HALLAM BRANCH t. 03 9703 1522 alpoz.com.au v2025-04 e. sales@alpoz.com.au







# ESPRIME WINDSCREEN REPAIR SYSTEMS

#### **Esprit Kits**





### **Quality Esprit System Spares and Consumables**





























# Quality Esprit System Spares and Consumables cont...







































#### **Bonnet Protectors**

52













## Oz Windscreen Repair Kits & Consumables