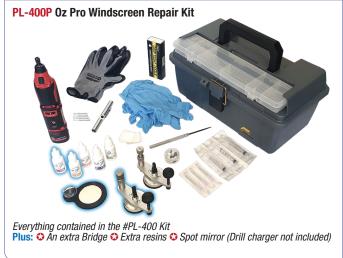

years development behind the Elite Repair Bridge.
- · No risk of yellowing.
- Scan the QR Code for Online Training Manual and Videos.



# The Esprit Elite Kit Contains Everything You Need.



Professional 12V Heater



240V Power Adaptor



One Universal Repair Resin



Quality 12V Drill



75 Second 12V LED UV Curing Lamp



Swivelling Inspection Mirror



**LED Inspection Torch** 



HALLAM BRANCH t. 03 9703 1522 alpoz.com.au v2025-04 e. sales@alpoz.com.au







# ESPRIME WINDSCREEN REPAIR SYSTEMS

#### **Esprit Kits**





### **Quality Esprit System Spares and Consumables**





























# Quality Esprit System Spares and Consumables cont...







































#### **Bonnet Protectors**

52













## Oz Windscreen Repair Kits & Consumables