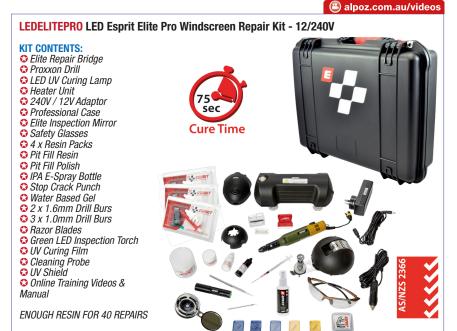

# The Esprit Elite Kit Contains Everything You Need.

Professional 12V Heater

240V Power Adaptor

One Universal Repair Resin

Quality 12V Drill

75 Second 12V LED UV Curing Lamp

Swivelling Inspection Mirror

**LED Inspection Torch** 