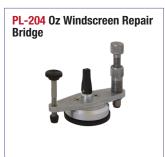

ars development behind the Elite Repair Bridge.
- · No risk of yellowing.
- Scan the QR Code for Online Training Manual and Videos.



# The Esprit Elite Kit Contains Everything You Need.



Professional 12V Heater



240V Power Adaptor



One Universal Repair Resin



Quality 12V Drill



75 Second 12V LED UV Curing Lamp



Swivelling Inspection Mirror



**LED Inspection Torch** 



HALLAM BRANCH t. 03 9703 1522 alpoz.com.au v2025-04 e. sales@alpoz.com.au







# ESPRIME WINDSCREEN REPAIR SYSTEMS

#### **Esprit Kits**





### **Quality Esprit System Spares and Consumables**





























# Quality Esprit System Spares and Consumables cont...







































#### **Bonnet Protectors**

52













## Oz Windscreen Repair Kits & Consumables