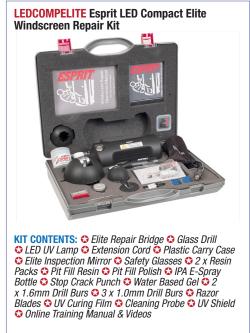

# The Esprit Elite Kit Contains Everything You Need.

Professional 12V Heater

240V Power Adaptor

One Universal Repair Resin

Quality 12V Drill

75 Second 12V LED UV Curing Lamp

Swivelling Inspection Mirror

**LED Inspection Torch** 

#### **Esprit Kits**