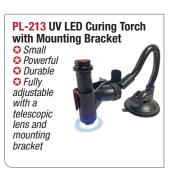

development behind the Elite Repair Bridge.
- · No risk of yellowing.
- Scan the QR Code for Online Training Manual and Videos.



# The Esprit Elite Kit Contains Everything You Need.



Professional 12V Heater



240V Power Adaptor



One Universal Repair Resin



Quality 12V Drill



75 Second 12V LED UV Curing Lamp



Swivelling Inspection Mirror



**LED Inspection Torch** 



HALLAM BRANCH t. 03 9703 1522 alpoz.com.au v2025-04 e. sales@alpoz.com.au







# ESPRIME WINDSCREEN REPAIR SYSTEMS

#### **Esprit Kits**





### **Quality Esprit System Spares and Consumables**





























# Quality Esprit System Spares and Consumables cont...







































#### **Bonnet Protectors**

52













## Oz Windscreen Repair Kits & Consumables