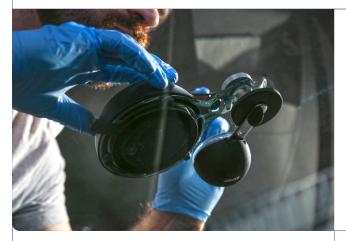

### Esprit Kits

KIT CONTENTS: ♀ Elite Repair Bridge ♀ Glass Drill ♦ LED UV Lamp ♀ Plastic Carry Case ♀ Elite Inspection Mirror ♀ 2 x Resin Packs ♀ Pit Fill Resin ♀ Pit Fill Polish ♀ Stop Crack Punch ♀ Water Based Gel ♀ 2 x 1.6mm Drill Burs ♀ 3 x 1.0mm Drill Burs ♀ Razor Blades ♀ UV Curing Film ♀ Cleaning Probe ♀ UV Shield ♀ Training DVD & Manual