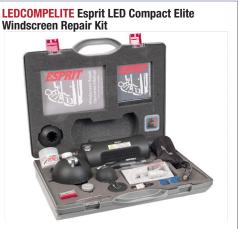

### The Esprit Elite Kit Contains Everything You Need.

### Esprit Kits

KIT CONTENTS: ♀ Elite Repair Bridge ♀ Glass Drill ♦ LED UV Lamp ♀ Plastic Carry Case ♀ Elite Inspection Mirror ♀ 2 x Resin Packs ♀ Pit Fill Resin ♀ Pit Fill Polish ♀ Stop Crack Punch ♀ Water Based Gel ♀ 2 x 1.6mm Drill Burs ♀ 3 x 1.0mm Drill Burs ♀ Razor Blades ♀ UV Curing Film ♀ Cleaning Probe ♀ UV Shield ♀ Training DVD & Manual