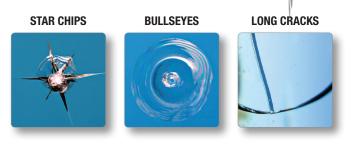

### The Professional Esprit Windscreen Chip & Crack Repair System

Esprit specialises in Windscreen repair systems and have over 35 years experience as a manufacturer

The Esprit Repair System is suitable for all types of repairs.