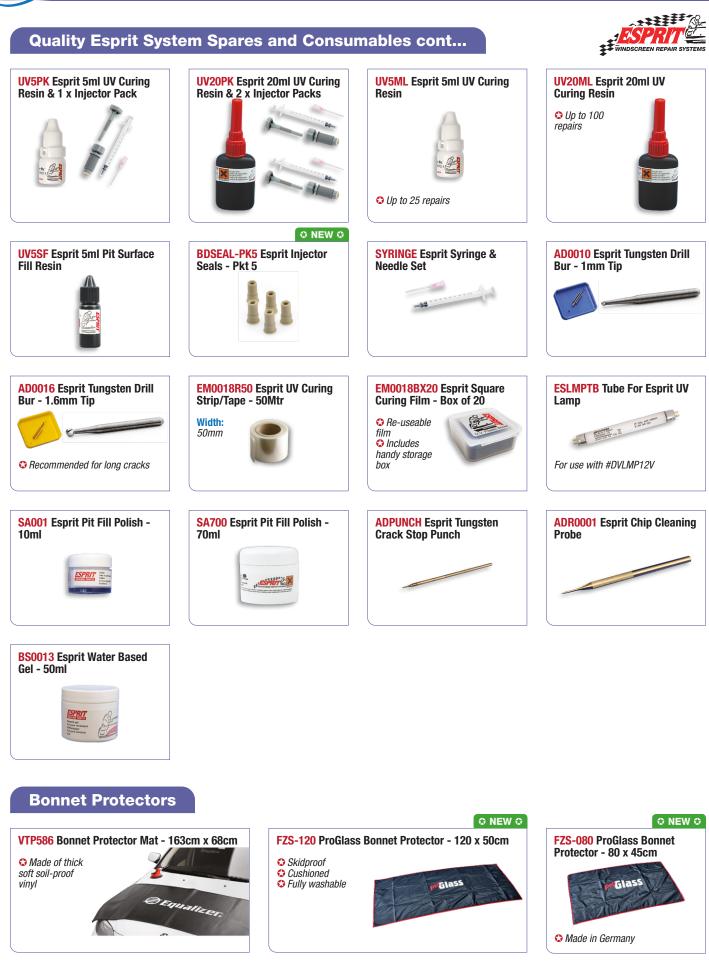

, best value, don't settle for inferior copies.
- Designed for Leading Mobile Technicians.
- Approved to Australian Standard AS/NZS 2366.2-1999.
- The repair restores strength and optical clarity of the glass.
- 35 years development behind the Elite Repair Bridge.
- No risk of yellowing.
- Training DVD and Manual provided.



## **Windscreen Repair**



### Esprit Kits





KIT CONTENTS: ♀ Elite Repair Bridge ♀ Glass Drill ♦ LED UV Lamp ♀ Plastic Carry Case ♀ Elite Inspection Mirror ♀ 2 x Resin Packs ♀ Pit Fill Resin ♀ Pit Fill Polish ♀ Stop Crack Punch ♀ Water Based Gel ♀ 2 x 1.6mm Drill Burs ♀ 3 x 1.0mm Drill Burs ♀ Razor Blades ♀ UV Curing Film ♀ Cleaning Probe ♀ UV Shield ♀ Training DVD & Manual

#### **Quality Esprit System Spares and Consumables**





41



# **Windscreen Repair**







43