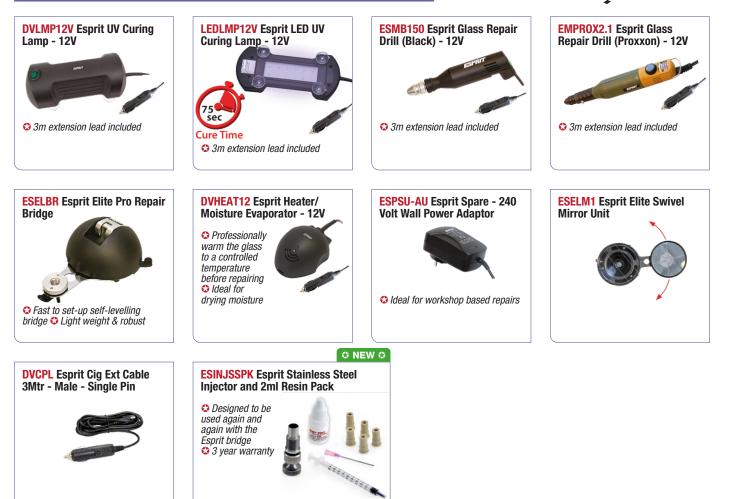

indscreen repairs.
- Best quality, best value, don't settle for inferior copies.
- Designed for Leading Mobile Technicians.
- Approved to Australian Standard AS/NZS 2366.2-1999.
- The repair restores strength and optical clarity of the glass.
- 35 years development behind the Elite Repair Bridge.
- No risk of yellowing.
- Training DVD and Manual provided.



## **Windscreen Repair**



### Esprit Kits





KIT CONTENTS: ♀ Elite Repair Bridge ♀ Glass Drill ♦ LED UV Lamp ♀ Plastic Carry Case ♀ Elite Inspection Mirror ♀ 2 x Resin Packs ♀ Pit Fill Resin ♀ Pit Fill Polish ♀ Stop Crack Punch ♀ Water Based Gel ♀ 2 x 1.6mm Drill Burs ♀ 3 x 1.0mm Drill Burs ♀ Razor Blades ♀ UV Curing Film ♀ Cleaning Probe ♀ UV Shield ♀ Training DVD & Manual

#### **Quality Esprit System Spares and Consumables**





41



# **Windscreen Repair**







43