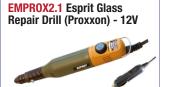

# **Quality Esprit System Spares and Consumables**

3m extension lead included

ESMB150 Esprit Glass Repair Drill (Black) - 12V

3m extension lead included

3m extension lead included