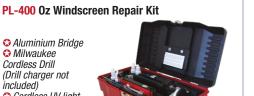

# Oz Windscreen Repair Kits & Consumables

- Aluminium Bridge Milwaukee Cordless Drill (Drill charger not
- included) Cordless UV light
- ♣ Repair Resin
  ♠ Pit Fill Resin
- O Nitrile Gloves
- Mylar Film
- O Probe
- Syringe & Needles
- Seal Kits
- O Drill Bits