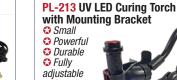

#### 🖨 Equalizer.

O Durable C Fully adjustable with a telescopic lens and mounting bracket

🗘 Small O Powerful

#### O NEW O

PL-214 OZ Windscreen Repair Seal Kit 0-Rings - Pkt 20

with Mounting Bracket