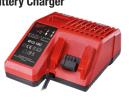

EW O

Injector and 2ml Resin Pack

3 year warranty

**BENDIGO BRANCH** t. 03 5443 1755 alpoz.com.au e. sales@alpoz.com.au







# Quality Esprit System Spares and Consumables cont...





































# **Bonnet Protectors**













# Oz Windscreen Repair Kits & Consumables



- Aluminium Bridge Milwaukee Cordless Drill (Drill charger not
- included) Cordless UV light
- ♣ Repair Resin
  ♠ Pit Fill Resin
- O Nitrile Gloves
- Mylar Film
- O Probe
- Syringe & Needles
- Seal Kits
- O Drill Bits



# **NEW DESIGN**

# PL-400P Oz Pro Windscreen Repair Kit

Everything contained in the #PL-400 Kit

- An extra Bridge
- C Extra resins
- Spot mirror (Drill charger not included)



## PL-204 Oz Windscreen Repair **Bridge**



#### M18-30 Milwaukee M12-M18 **Battery Charger**







O Variable speed trigger

#### 🖨 Equalizer.



O Durable C Fully adjustable with a telescopic lens and mounting bracket

🗘 Small O Powerful

### O NEW O





#### O NEW O









#### O NEW O

PL-214 OZ Windscreen Repair Seal Kit 0-Rings - Pkt 20

with Mounting Bracket





#### PL-102 Oz 15ml Repair Resin - THIN

🗘 10 to 15 repairs



PL-103 Oz 15ml Repair Resin



PL-106 Oz 15ml Pit Fill Resin - HARD FINISHING



PL-119-PK5 Oz Windscreen Repair Drill Bits - Pkt 5



PL-205 Oz Repair Probe



PL-123 Oz Spot Inspection



PL-125 Oz Mylar UV Curing Patches - Pkt 10