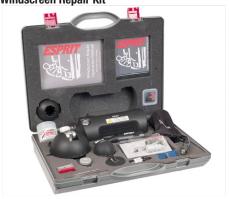

STAR CHIPS

The Esprit Elite Kit Contains Everything You Need.

Using the Esprit Resin and Repair Kit together,

Repairs are approved to Australian Standard

> AS/NZS 2366.2-1999

# Advantages of the Esprit System

- The system used by leading windscreen repairers worldwide
- Supported and stocked nationally by ALP OZ / BTB Tools.
- Simple, fast, accurate, step-by-step setup.
- One quality UV repair resin for all windscreen repairs.
- $\bullet\,$  Best quality, best value, don't settle for inferior copies.
- Designed for Leading Mobile Technicians.
- Approved to Australian Standard AS/NZS 2366.2–1999.
- The repair restores strength and optical clarity of the glass.
- 35 years development behind the Elite Repair Bridge.
- · No risk of yellowing.
- Training DVD and Manual provided.