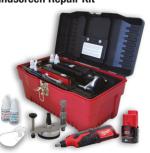

# Oz Windscreen Repair Kits & Consumables

- Aluminium Bridge Milwaukee Cordless Drill (Drill charger not
- included) Cordless UV light
- ♣ Repair Resin
  ♠ Pit Fill Resin
- O Nitrile Gloves
- Mylar Film
- O Probe
- Syringe & Needles
- Seal Kits
- O Drill Bits