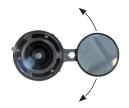

### T

Self Levelling Bridge

240V Power Adaptor

One Universal Repair Resin

Quality 12V Drill

75 Second 12V LED UV Curing Lamp

Swivelling Inspection Mirror

#### **ESELBR** Esprit Elite Pro Repair **Bridge**

🗘 Fast to set-up self-levelling bridge C Light weight & robust