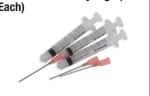

# Oz Windscreen Repair Kits & Consumables

- Aluminium Bridge Milwaukee Cordless Drill (Drill charger not
- included) Cordless UV light
- ♣ Repair Resin
  ♠ Pit Fill Resin
- O Nitrile Gloves
- Mylar Film
- O Probe
- Syringe & Needles
- Seal Kits
- O Drill Bits