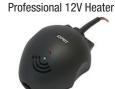

## **DVHEAT12 Esprit Heater/ Moisture Evaporator - 12V**

O Professionally warm the glass to a controlled temperature before repairing Oldeal for drying moisture

ESPSU-AU Esprit Spare - 240 **Volt Wall Power Adaptor** 