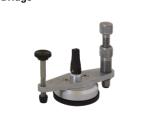

#### **ESELBR** Esprit Elite Pro Repair **Bridge**

🗘 Fast to set-up self-levelling bridge C Light weight & robust

## PL-204 Oz Windscreen Repair **Bridge**