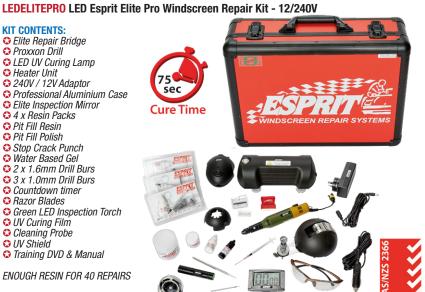

#### **KIT CONTENTS:**

- ♣ Elite Repair Bridge♣ Proxxon Drill
- CLED UV Curing Lamp
- O Heater Unit
- 240V / 12V Adaptor
- O Professional Aluminium Case
- ☼ Elite Inspection Mirror❖ 4 x Resin Packs
- Pit Fill Resin
- Pit Fill Polish
- Stop Crack Punch Water Based Gel
- 2 x 1.6mm Drill Burs
- 3 x 1.0mm Drill Burs
- 🗘 Countdown timer
- Razor Blades
- Green LED Inspection Torch
- UV Curing Film
- Cleaning Probe
- UV Shield
  Training DVD & Manual

ENOUGH RESIN FOR 40 REPAIRS